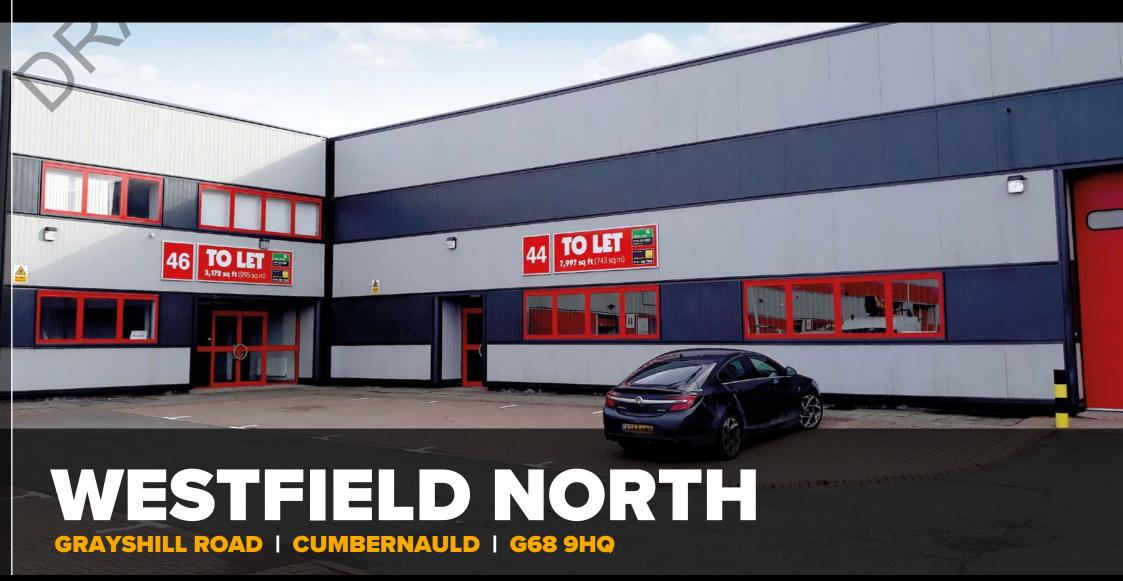

# WESTFIELD NORTH GRAYSHILL ROAD | CUMBERNAULD | G68 9HQ

#### **DESCRIPTION**

Constructed in 1989 and having benefitted from recent refurbishment, the estate extends to over 150,000 sq ft and comprises 22 units of industrial and office accommodation arranged over five blocks around two separate courtyard areas.

The units offer ample car parking and good loading facilities with sizes ranging from 3,091 sq ft up to 14,198 sq ft. The units are of steel portal frame construction with metal sheet cladding under pitch roofs.