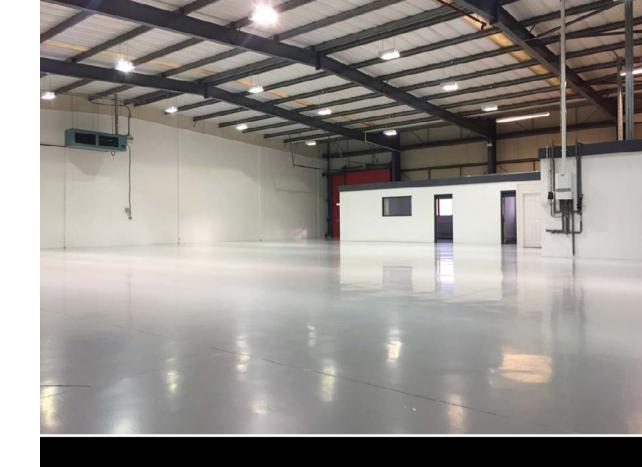

The units offer ample car parking and good loading facilities with sizes ranging from 3,091 sq ft up to 14,198 sq ft. The units are of steel portal frame construction with metal sheet cladding under pitch roofs.

#### **SPECIFICATION**

- Secure concrete and tarmac surfaced yard to the rear
- 30 dedicated parking spaces to the front
- Set within an attractive landscaped setting
- Sectional loading doors
- Integral office accommodation in each unit
- Access controlled entrance/exit
- CCTV Security