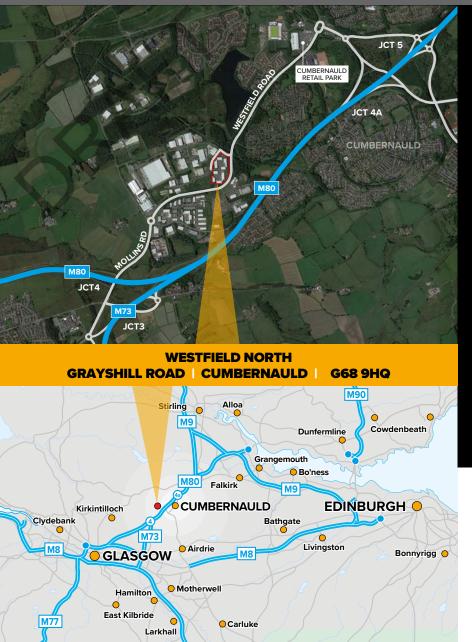

#### **LOCATION**

Cumbernauld is North Lanarkshire's largest town and benefits from excellent transport communications. It provides a convenient and very accessible location within central Scotland and this estate is only 10 miles north-east of Glasgow city centre.

Westfield North forms part of the popular and established Westfield Estate and is accessed from Grayshill Road via Westfield Road. It is situated 4 miles south-west of Cumbernauld town centre and is a short distance from Junction 4 of the M80 and Junction 3 of the M73 which provides guick access to the Central Belt of Scotland and beyond. Regular bus services pass by which provide access to and from the train station in the centre of Cumbernauld and also to central Glasgow.